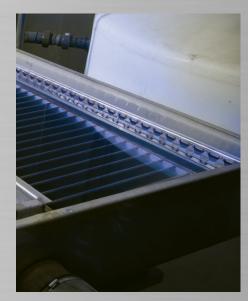

### BENEFITS:

Inclined plate clarifiers provide a larger settling area for suspended solids in considerably less space than conventional circular clarifiers. TTX Environmental clarifiers also have double outlets at the bottom of the cone that facilitate easy cleaning.

#### GENERAL SPECIFICATIONS

- 10-180 gallons per minute (larger sizes available)
- Stainless steel construction
- Scratch resistant stainless steel plates
- Integral flocculation chamber with mixer mount
- Double outlets in cone bottom facilitate cleaning
- Several alloys available
- Maximum plate area is realized in minimal footprint