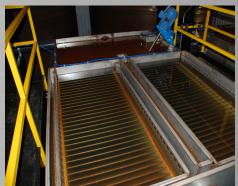

### **CLARIFIERS**

An important component of any complete wastewater treatment system, TTX Environmental clarifiers separate suspended solids from wastewater using density differences and gravity. Designed and manufactured using high-quality materials, our clarifiers are easy to maintain and are designed to last for decades. Intended to maximize settling performance, TTX Environmental inclined plate clarifiers take up less room and optimize settling ratios and vertical velocity.

### BENEFITS:

Inclined plate clarifiers provide a larger settling area for suspended solids in considerably less space than conventional circular clarifiers. TTX Environmental clarifiers also have double outlets at the bottom of the cone that facilitate easy cleaning.

## PRACTICAL APPLICATIONS:

Utilizing economic design principles, TTX inclined plate clarifiers are made to handle a variety of process water and wastewater applications in a compact footprint. By optimizing retention time, vertical velocity and plate surface area, TTX clarifiers facilitate the removal of blockages and require very little maintenance.