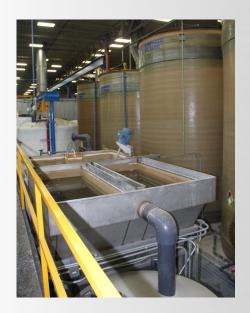

### **CLARIFIERS**

An important component of any complete wastewater treatment system, TTX Environmental clarifiers separate suspended solids from wastewater using density differences and gravity. Designed and manufactured using high-quality materials, our clarifiers are easy to maintain and are designed to last for decades. Intended to maximize settling performance, TTX Environmental inclined plate clarifiers take up less room and optimize settling ratios and vertical velocity.

Clarifiers: A critical part of any complete wastewater system.

## PRACTICAL APPLICATIONS:

Utilizing economic design principles, TTX inclined plate clarifiers are made to handle a variety of process water and wastewater applications in a compact footprint. By optimizing retention time, vertical velocity and plate surface area, TTX clarifiers facilitate the removal of blockages and require very little maintenance.