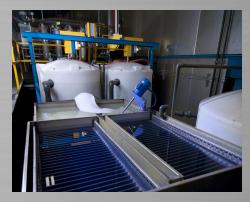

### **CLARIFIERS**

An important component of any complete wastewater treatment system, TTX Environmental clarifiers separate suspended solids from wastewater using density differences and gravity. Designed and manufactured using high-quality materials, our clarifiers are easy to maintain and are designed to last for decades. Intended to maximize settling performance, TTX Environmental inclined plate clarifiers take up less room and optimize settling ratios and vertical velocity.

## PRACTICAL APPLICATIONS:

Utilizing economic design principles, TTX inclined plate clarifiers are made to handle a variety of process water and wastewater applications in a compact footprint. By optimizing retention time, vertical velocity and plate surface area, TTX clarifiers facilitate the removal of blockages and require very little maintenance.

## **COST EFFECTIVENESS:**

Because inclined plate clarifiers make use of the physical properties of processed liquids, additional energy is not required to facilitate separation. High quality construction and scratch resistant stainless steel plates ensure that TTX clarifiers will provide years of reliable, low maintenance service.