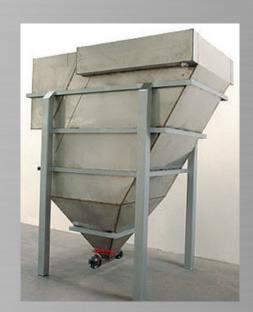

### **CLARIFIERS**

An important component of any complete wastewater treatment system, TTX Environmental clarifiers separate suspended solids from wastewater using density differences and gravity. Designed and manufactured using high-quality materials, our clarifiers are easy to maintain and are designed to last for decades. Intended to maximize settling performance, TTX Environmental inclined plate clarifiers take up less room and optimize settling ratios and vertical velocity.

#### GENERAL SPECIFICATIONS

- 10-180 gallons per minute (larger sizes available)
- Stainless steel construction
- Scratch resistant stainless steel plates
- Integral flocculation chamber with mixer mount
- Double outlets in cone bottom facilitate cleaning
- Several alloys available
- Maximum plate area is realized in minimal footprint