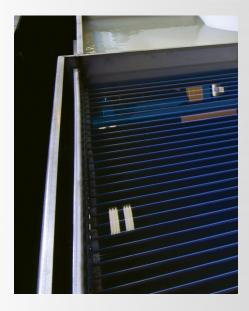

### BENEFITS:

Inclined plate clarifiers provide a larger settling area for suspended solids in considerably less space than conventional circular clarifiers. TTX Environmental clarifiers also have double outlets at the bottom of the cone that facilitate easy cleaning.

#### GENERAL SPECIFICATIONS

- 10-180 gallons per minute (larger sizes available)
- Stainless steel construction
- Scratch resistant stainless steel plates
- Integral flocculation chamber with mixer mount
- Double outlets in cone bottom facilitate cleaning
- Several alloys available
- Maximum plate area is realized in minimal footprint