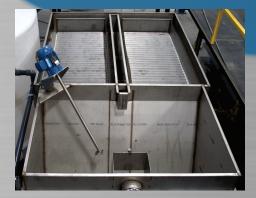

### **CLARIFIERS**

An important component of any complete wastewater treatment system, TTX Environmental clarifiers separate suspended solids from wastewater using density differences and gravity. Designed and manufactured using high-quality materials, our clarifiers are easy to maintain and are designed to last for decades. Intended to maximize settling performance, TTX Environmental inclined plate clarifiers take up less room and optimize settling ratios and vertical velocity.

### BENEFITS:

Inclined plate clarifiers provide a larger settling area for suspended solids in considerably less space than conventional circular clarifiers. TTX Environmental clarifiers also have double outlets at the bottom of the cone that facilitate easy cleaning.

#### GENERAL SPECIFICATIONS

- 10-180 gallons per minute (larger sizes available)
- Stainless steel construction
- Scratch resistant stainless steel plates
- Integral flocculation chamber with mixer mount
- Double outlets in cone bottom facilitate cleaning
- Several alloys available
- Maximum plate area is realized in minimal footprint