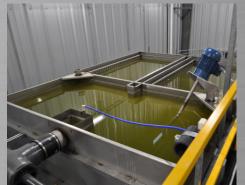

### **CLARIFIERS**

An important component of any complete wastewater treatment system, TTX Environmental clarifiers separate suspended solids from wastewater using density differences and gravity. Designed and manufactured using high-quality materials, our clarifiers are easy to maintain and are designed to last for decades. Intended to maximize settling performance, TTX Environmental inclined plate clarifiers take up less room and optimize settling ratios and vertical velocity.

Clarifiers: A critical part of any complete wastewater system.