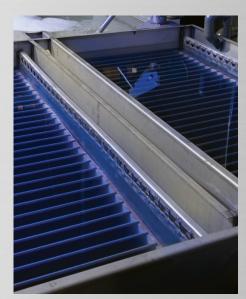

### BENEFITS:

Inclined plate clarifiers provide a larger settling area for suspended solids in considerably less space than conventional circular clarifiers. TTX Environmental clarifiers also have double outlets at the bottom of the cone that facilitate easy cleaning.

#### GENERAL SPECIFICATIONS

- 10-180 gallons per minute (larger sizes available)
- Stainless steel construction
- Scratch resistant stainless steel plates
- Integral flocculation chamber with mixer mount
- Double outlets in cone bottom facilitate cleaning
- Several alloys available
- Maximum plate area is realized in minimal footprint