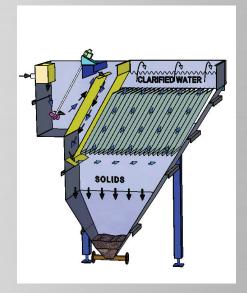

### **CLARIFIERS**

An important component of any complete wastewater treatment system, TTX Environmental clarifiers separate suspended solids from wastewater using density differences and gravity. Designed and manufactured using high-quality materials, our clarifiers are easy to maintain and are designed to last for decades. Intended to maximize settling performance, TTX Environmental inclined plate clarifiers take up less room and optimize settling ratios and vertical velocity.

### BENEFITS:

Inclined plate clarifiers provide a larger settling area for suspended solids in considerably less space than conventional circular clarifiers. TTX Environmental clarifiers also have double outlets at the bottom of the cone that facilitate easy cleaning.

#### GENERAL SPECIFICATIONS

- 10-180 gallons per minute (larger sizes available)
- Stainless steel construction
- Scratch resistant stainless steel plates
- Integral flocculation chamber with mixer mount
- Double outlets in cone bottom facilitate cleaning
- Several alloys available
- Maximum plate area is realized in minimal footprint